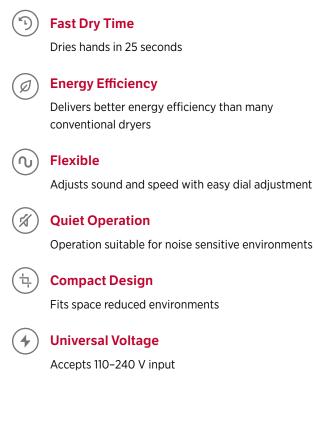

## Advantage AD<sup>®</sup>

Compact Design, Comfort Driven



Advantage AD brings the features users demand within a compact design. It consumes less energy, adjusts sound and speed levels to accommodate the environment, and operates hands-free – all while taking less space. What's more, business owners can expect it to last thanks to its durable, vandal-resistant construction.

It's an ideal solution for restroom environments that want to optimize space, energy and user comfort.



## A World of Features (and Difference)

## **Specifications**

GS





| COVER MATERIAL/FINISH | ACCESSORY      | MODEL NUMBER | MOUNTING |
|-----------------------|----------------|--------------|----------|
| Brushed S/S           | ADA Wall Guard | ADA-WG       | Surface  |
| Brushed S/S           | Recess Kit     | ADA-RK       | Recessed |
| Brushed S/S           | Adaptor Plate  | AP           | Surface  |

|       | 100-240 V  |          |           |          |           |
|-------|------------|----------|-----------|----------|-----------|
| Watts | 400 - 1400 |          |           | (        |           |
| Hz    | 60         | American | Anuverage | Aguardia | ADVINTURE |

Steel White Epoxy

Choose an Advantage AD design for your restroom environment. World Dryer puts vision