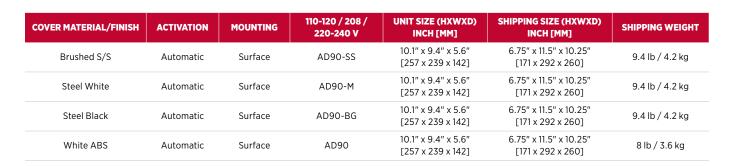

## **Specifications**

GS

| COVER MATERIAL/FINISH | ACCESSORY      | MODEL NUMBER | MOUNTING |
|-----------------------|----------------|--------------|----------|
| Brushed S/S           | ADA Wall Guard | ADA-WG       | Surface  |
| Brushed S/S           | Recess Kit     | ADA-RK       | Recessed |
| Brushed S/S           | Adaptor Plate  | AP           | Surface  |

|       | 100-240 V  |          |           |          |           |
|-------|------------|----------|-----------|----------|-----------|
| Watts | 400 - 1400 |          |           | (        |           |
| Hz    | 60         | American | Anuverage | Aguardia | ADVINTURE |