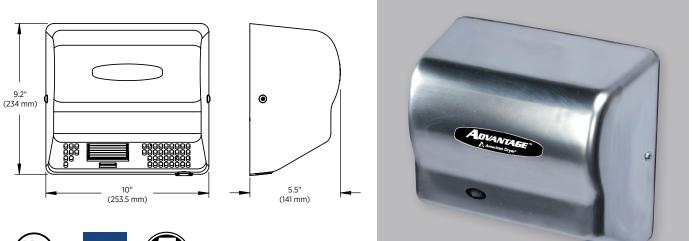

Steel White Epoxy

Choose an Advantage AD design for your restroom environment. World Dryer puts visionary products within arm's reach.

Stainless Steel

Steel Black Epoxy

White ABS