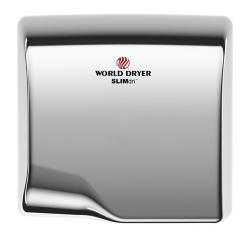

## **SLIMdri**<sup>®</sup>

Polished

Black Chrome

Choose a SLIMdri design for your restroom environment. World Dryer puts visionary products within arm's reach.

<sup>&</sup>lt;sup>1</sup> Protects the treated surfaces on the dryer by inhibiting the growth of bacteria, mold and fungus that can cause stains, odors or deterioration.