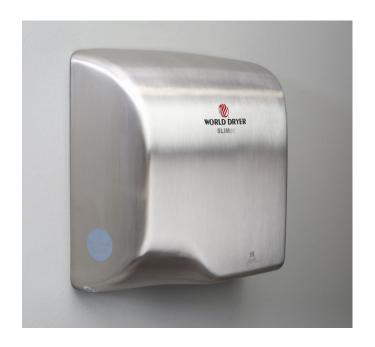

Polished

Black Chrome

Choose a SLIMdri design for your restroom environment. World Dryer puts visionary products within arm's reach.

<sup>&</sup>lt;sup>1</sup> Protects the treated surfaces on the dryer by inhibiting the growth of bacteria, mold and fungus that can cause stains, odors or deterioration.