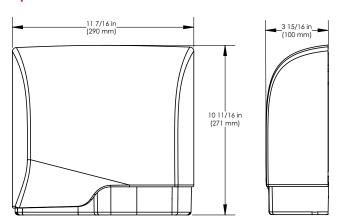

## **Specifications**

| COVER MATERIAL  | COVER FINISH / KIT | 110-120 / 208 /<br>220-240 V | UNIT WEIGHT            | SHIPPING WEIGHT  | UNIT SIZE (HXWXD)<br>INCH [MM]             | SHIPPING SIZE (HXWXD)<br>INCH [MM]      |
|-----------------|--------------------|------------------------------|------------------------|------------------|--------------------------------------------|-----------------------------------------|
| Aluminum        | White              | L-974                        | -<br>- 9.0 lb / 4.1 kg | 10.6 lb / 4.8 kg | 10.7" x 11.43" x 3.9"<br>[271 x 290 x 100] | 13.8" x 13" x 6.9"<br>[350 x 330 x 175] |
|                 | Polished Chrome    | L-970                        |                        |                  |                                            |                                         |
|                 | Brushed Chrome     | L-971                        |                        |                  |                                            |                                         |
|                 | Black              | L-162                        |                        |                  |                                            |                                         |
| Stainless Steel | Polished           | L-972                        | - 10.7 lb / 4.8 kg     | 12.3 lb / 5.5 kg |                                            |                                         |
|                 | Brushed            | L-973                        |                        |                  |                                            |                                         |