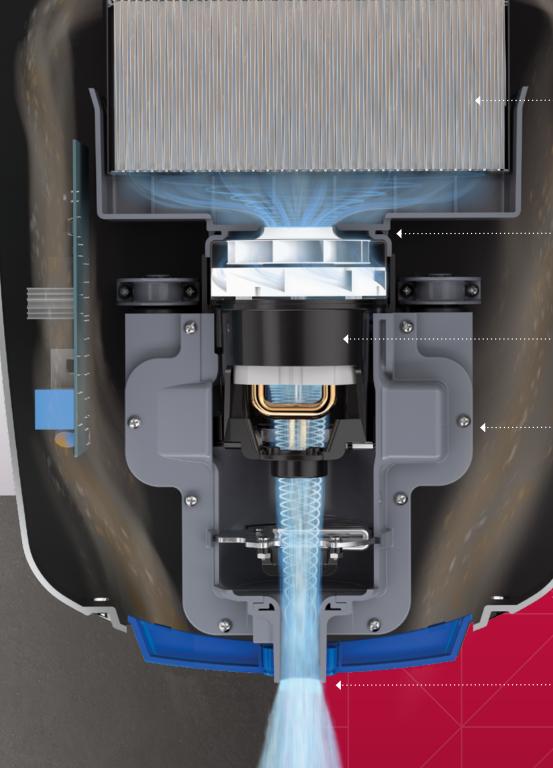

#### HYGIENIC FEATURES

HEPA filtration captures 99.97% of particles\*, cleaning air before it reaches hands. Antimicrobial technology protects the treated surfaces on the dryer by inhibiting the growth of bacteria, mold and fungus that can cause stains, odors or deterioration.

#### ENERGY EFFICIENT

Optimized design uses only 3.16 watt-hrs, while drying hands clean in as little as 12 seconds. You save costs and users save time.

#### HEPA Filtration

**Cleaner than Air™** HEPA filtration captures 99.97% of particles\*, cleaning air before it reaches hands.

### High-Speed Operation

Optimized technology uses only 3.16 watt-hrs per cycle and dries hands in as little as 12 seconds.

(ら)

IMPROVED SOUND QUALITY

VANDAL-RESISTANT COVER

HIGH-SPEED ENERGY EFFICIENT PERFORMANCE

\*99.97% effective for particles 0.3µm or larger.