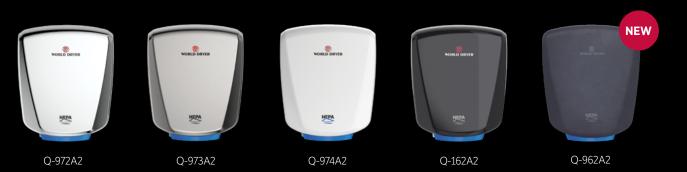

# Hand It to the Experience

The next-gen HEPA-filtered VERDEdri puts the hand drying experience first with superior features. It outperforms in speed, sound, efficiency, and sanitation. All models feature a standard HEPA filter, antimicrobial technology, and universal voltage extending from 120-277V. Finishes are available in polished, brushed, white, black, or graphite to complement any modern restroom design.

## HEPA-Filtered VERDEdri®

Refined Acoustics. Superior Features.

by Zurn Elkay Water Solutions